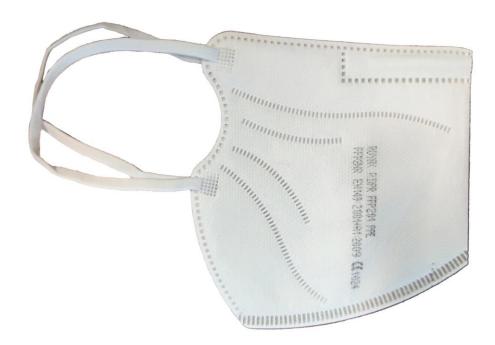

## Description and picture of the PPE product:

Respirator face mask R-DP-R-FFP2-01 FFP2 NR provides the protection of the respiratory system of a user against solid and liquid aerosols in the air in accordance with the information supplied by the manufacturer.

The product meets the class FFP2 requirements.

The product is classified in category III and shall only be used in conjunction with conformity assessment procedure Module C2 within the meaning of Regulation (EU) 2016/425.